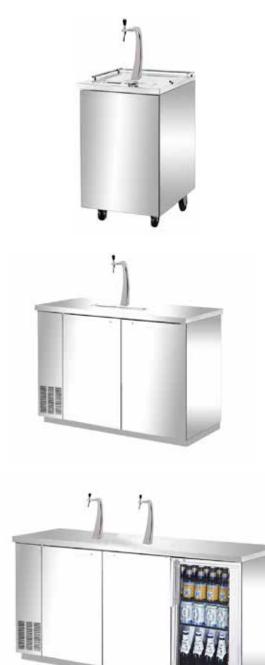

#### ENGINEERED. RELIABLE.

Introducing the all new Bracton direct draw Sub Zero series beer dispensers. Stainless steel inside and out the range has been designed to store and dispense from standard commercial beer kegs.

#### **FEATURES**

- → Heavy duty reinforced stainless steel construction
- → Industrial castor wheels for easy transport
- → Integrated drip tray
- → Self closing doors
- → Security key locked kegs storage
- → Bottle shelving
- → Glass retail display door (3 door model)
- → Made for Australian conditions

| MODEL                                | BDD1S                                 | BDD2S           | BDD3S                    |
|--------------------------------------|---------------------------------------|-----------------|--------------------------|
| CAPACITY                             | 1 Keg / 1 Tap                         | 2 Kegs / 2 Taps | 4 Kegs / 2 Taps          |
| INTERNAL SIZE (WDH)                  | 50 x 66 x 73                          | 92 x 51 x 79    | 153 x 51 x 79            |
| EXTERNAL SIZE<br>(NO TOWER)          | 60 x 78 x 102                         | 124 x 62 x 91   | 185 x 62 x 91            |
| OPERATING TEMPERATURE                | 0.5 - 3.5°C                           |                 |                          |
| CONTROLLER                           | Mechanical Carel PJ Ezy               |                 |                          |
| COMPRESSOR<br>REFRIGERATION CAPACITY | Embraco<br>435w                       | Embraco<br>800w | Secop / Danfoss<br>1500w |
| ELECTRICAL                           | 240v / 0.8A                           | 240v / 2.5A     | 240v / 2.5A              |
| INTERIOR / EXTERIOR                  | High Grade Reinforced Stainless Steel |                 |                          |