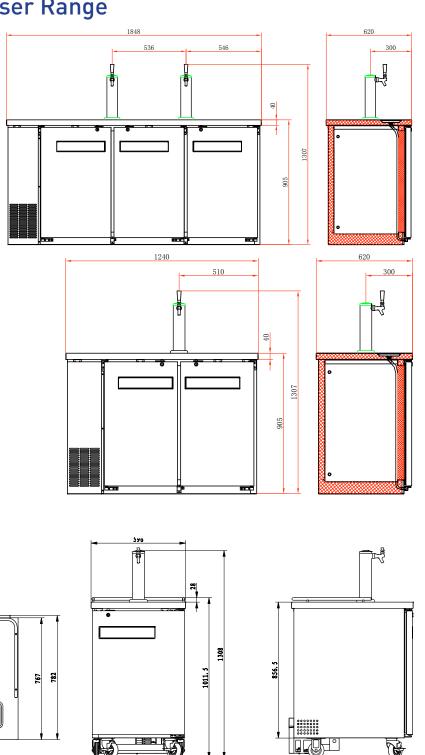

| MODEL                                | BDD1S                                 | BDD2S           | BDD3S                    |
|--------------------------------------|---------------------------------------|-----------------|--------------------------|
| CAPACITY                             | 1 Keg / 1 Tap                         | 2 Kegs / 2 Taps | 4 Kegs / 2 Taps          |
| INTERNAL SIZE (WDH)                  | 50 x 66 x 73                          | 92 x 51 x 79    | 153 x 51 x 79            |
| EXTERNAL SIZE<br>(NO TOWER)          | 60 x 78 x 102                         | 124 x 62 x 91   | 185 x 62 x 91            |
| OPERATING TEMPERATURE                | 0.5 - 3.5°C                           |                 |                          |
| CONTROLLER                           | Mechanical Carel PJ Ezy               |                 |                          |
| COMPRESSOR<br>REFRIGERATION CAPACITY | Embraco<br>435w                       | Embraco<br>800w | Secop / Danfoss<br>1500w |
| ELECTRICAL                           | 240v / 0.8A                           | 240v / 2.5A     | 240v / 2.5A              |
| INTERIOR / EXTERIOR                  | High Grade Reinforced Stainless Steel |                 |                          |